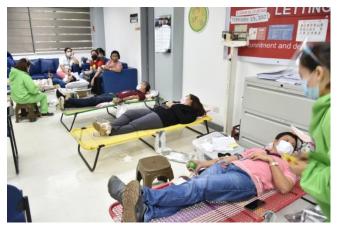

### **BLOOD LETTING ACTIVITY**

Blood Letting Activity Feb. 19, 2021 MinGen Infirmary with 30 donors or 13,500cc

Blood Letting Activity October 9, 2021 MinGen Infirmary with 18 donors or 8100 cc of blood