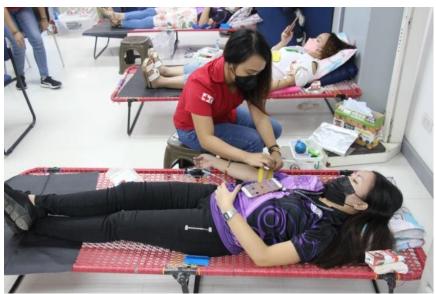

### **BLOOD LETTING ACTIVITY**

Blood Letting Activity Feb. 19, 2021 MinGen Infirmary with 30 donors or 13,500cc

Blood Letting Activity October 9, 2021 MinGen Infirmary with 18 donors or 8100 cc of blood