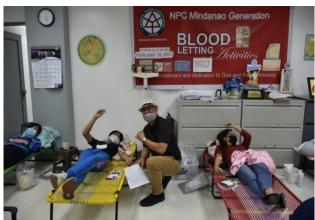

### **BLOOD LETTING ACTIVITY**

Blood Letting Activity Feb. 19, 2021 MinGen Infirmary with 30 donors or 13,500cc

Blood Letting Activity October 9, 2021 MinGen Infirmary with 18 donors or 8100 cc of blood