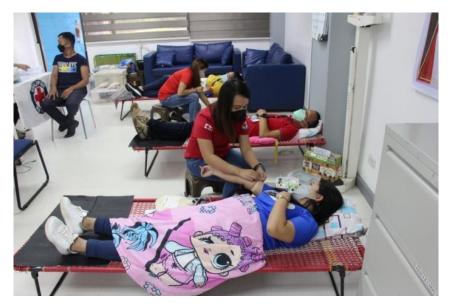

### **BLOOD LETTING ACTIVITY**

Blood Letting Activity Feb. 19, 2021 MinGen Infirmary with 30 donors or 13,500cc

Blood Letting Activity October 9, 2021 MinGen Infirmary with 18 donors or 8100 cc of blood