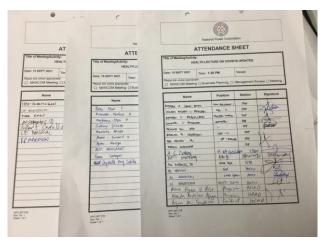

#### Webinar Health Lecture on "Cervical Cancer

by Dr. Wanda Adriene D. Aguja March 17, 2021 MinGen Infirmary

| National Power Corporation  ATTENDANCE SHEET |                            |                |                  | National Power Corporation  ATTENDANCE SHEET |                       |                        |                    |
|----------------------------------------------|----------------------------|----------------|------------------|----------------------------------------------|-----------------------|------------------------|--------------------|
|                                              |                            |                |                  | WERMAN                                       |                       |                        |                    |
| Title of Meeting/Activit                     | ty:<br>IR HEALTH LECTURE C | ON CERVICAL CA | INCER            |                                              |                       |                        |                    |
| Date: 17 MARCH 2021                          | RCH 2021   Time: 1:00PM    |                | IRMARY           | MONCOM Meetin                                | O D Business Planning | Venue: IN              | FIRMARY            |
| MANCOM Meeting                               | Business Planning          | ☐ Management   | Review   Meeting | Name                                         |                       | Managemen              | t Review   Meeting |
| Name                                         | Position                   | Station        | Signature        | MODEL CONTRACTOR                             | Position Pr-A         | Station                | Signature          |
| NAMES ANDS                                   | Letures Phil               | refan bear)    | M                | MONALA<br>ARRAGAS                            | Come vice.            | OPD-minden<br>1670-019 | - guinen           |
| MI LIMBARINE                                 | Pane -B                    | Itru '         | Confine (        | W46/65                                       | Copy performer        | ISTO-6FD               | 1                  |
| n cebante                                    | tota Azishari T            | an-rogither    | Oddela O         | Fanika 1 a                                   | 18.1VI 000            | INFO                   | Deathoras          |
| y macural                                    | mms-c                      | CM-Longist     | kr Liller        | Les Little                                   | 13/1/                 | 1500                   | 8                  |
| Hemesilla                                    | Data Encody                |                | 17.              | my mon                                       | 15 Penerty 11         | × 1000                 | - Park             |
| He borto                                     | MMS-C                      | hyrotio        | Di-marine        | m                                            | -LC5U-B               | 1300                   | pople              |
| T. Ods onez                                  | Sec.D                      | ATD            | 10               | 100                                          | DAA                   | om and                 | 1                  |
| brio C. Amigable, J                          | r. OK-Dept-May.            | MTD            |                  | 6                                            |                       | outa CIE               | 9                  |
| G. Soulino                                   |                            | APP            |                  | em                                           | Po-s                  | Om-OPD                 | 7. Kyn             |
| mos, 111                                     |                            | CARICHA        | Own              | VAS-                                         | PEA                   | BM                     | alps to            |
|                                              |                            | LOGISTICS      | (A)              |                                              | Alla Carro            | ago                    | XB.                |
| REGALADO                                     | 1                          | Logictics      | R                | 44                                           | totte ox              | 010                    | 1 Kati             |
| Radayhan                                     |                            |                | IN               |                                              | First D-known         | 1                      | No AX              |
| Castillaro                                   |                            | CUTSD          | ta               |                                              |                       | 7th                    | Carry Mer          |
| PUNIOE G.                                    | Sr. am. 1                  | HAAP           | 7                |                                              | 14                    | NAME OF                | 1630               |
| 0011-0 4                                     | He Spoled                  | HILAD          | 190              |                                              | SFS D In              | MANY                   | Mariala            |
| ns, cu                                       | I TO PE                    | HRAD           | Mutanon          |                                              | 21212                 | 1                      | the many           |
| MARLYN T.                                    | HR Spilet                  |                | - 1              |                                              |                       | inam                   | - Jane             |
|                                              | INTO - KST.                | HRAD           | Bauch            | -                                            |                       |                        | The same           |
| Kn6                                          | 71.00                      |                |                  |                                              |                       |                        | -                  |