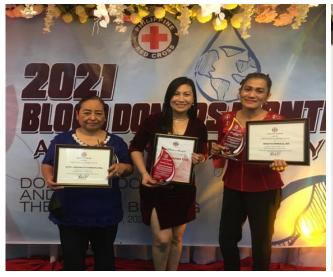

#### **Blood Donors Month Awarding Ceremony**

December 11, 2021

NPC as Bloodiest Company and Highest Number of MBD Organized Blood Galloners: Doc Agnes Suobiron, Ma. Charissa Abragan and Judy Umpa **Certificate of Appreciation:** 