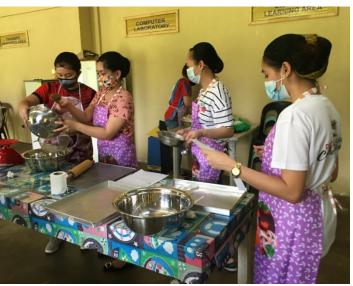

## Cake Making (25 participants) March 12, 2021 TESDA Building, Maria Cristina, Iligan City

Bread Making (25 participants) March 19, 2021 TESDA Building, Maria Cristina, Iligan City