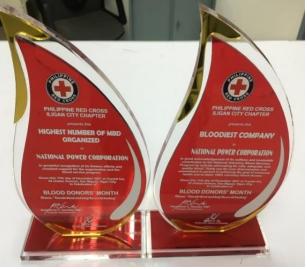

#### **Blood Donors Month Awarding Ceremony**

December 11, 2021

NPC as Bloodiest Company and Highest Number of MBD Organized Blood Galloners: Doc Agnes Suobiron, Ma. Charissa Abragan and Judy Umpa **Certificate of Appreciation:** 