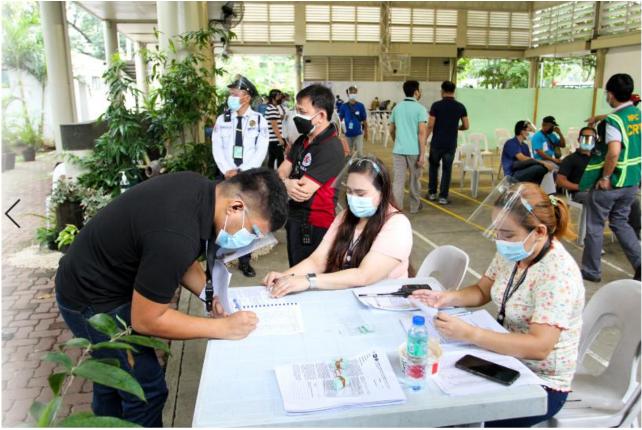

#### **NPC Vaccination Drive**

## CY2021 COVID-RELATED INITIATIVES

(Conducted by: NPC and Quezon City LGU)

#### **NPC - HEAD OFFICE**

| Vaccination<br>Date | Brand       | No. of Employees/ Availees |
|---------------------|-------------|----------------------------|
| First Dose          |             |                            |
| June 7              | AstraZeneca | 435                        |
| August 4            | Sinovac     | 217                        |
| Second Dose         |             |                            |
| August 27           | AstraZeneca | 435                        |
| September 1         | Sinovac     | 217                        |