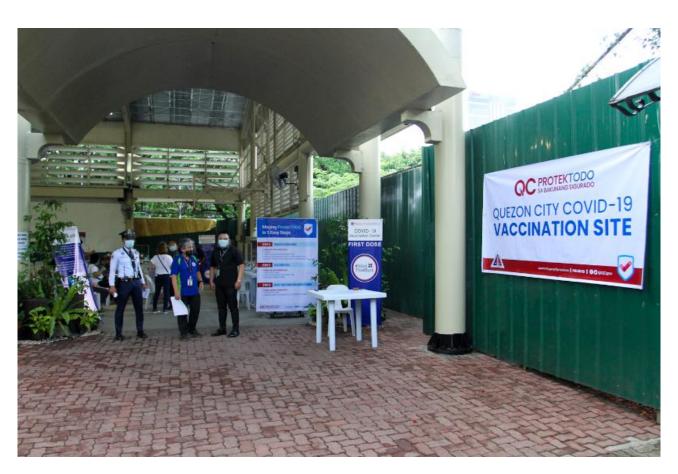

#### **NPC Vaccination Drive**

## CY2021 COVID-RELATED INITIATIVES

(Conducted by: NPC and Quezon City LGU)

#### **NPC - HEAD OFFICE**

| Vaccination<br>Date | Brand       | No. of Employees/ Availees |
|---------------------|-------------|----------------------------|
| First Dose          |             |                            |
| June 7              | AstraZeneca | 435                        |
| August 4            | Sinovac     | 217                        |
| Second Dose         |             |                            |
| August 27           | AstraZeneca | 435                        |
| September 1         | Sinovac     | 217                        |