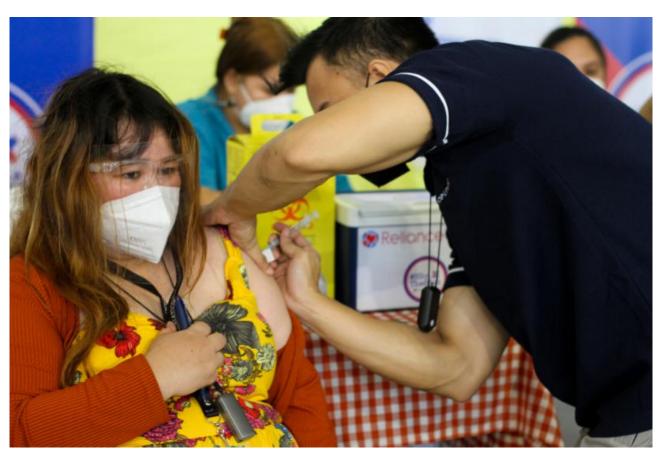

#### **NPC Vaccination Drive**

## CY2021 COVID-RELATED INITIATIVES

(Conducted by: NPC and Quezon City LGU)

#### **NPC - HEAD OFFICE**

| Vaccination<br>Date | Brand       | No. of Employees/ Availees |
|---------------------|-------------|----------------------------|
| First Dose          |             |                            |
| June 7              | AstraZeneca | 435                        |
| August 4            | Sinovac     | 217                        |
| Second Dose         |             |                            |
| August 27           | AstraZeneca | 435                        |
| September 1         | Sinovac     | 217                        |