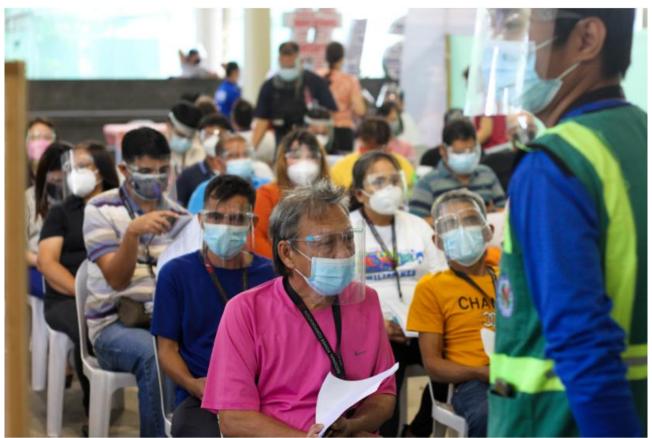

#### **NPC Vaccination Drive**

## CY2021 COVID-RELATED INITIATIVES

(Conducted by: NPC and Quezon City LGU)

#### **NPC - HEAD OFFICE**

| Vaccination<br>Date | Brand       | No. of Employees/ Availees |
|---------------------|-------------|----------------------------|
| First Dose          |             |                            |
| June 7              | AstraZeneca | 435                        |
| August 4            | Sinovac     | 217                        |
| Second Dose         |             |                            |
| August 27           | AstraZeneca | 435                        |
| September 1         | Sinovac     | 217                        |