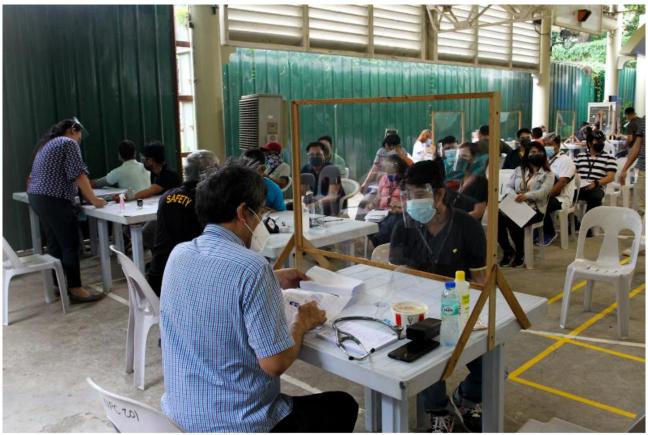

#### **NPC Vaccination Drive**

## CY2021 COVID-RELATED INITIATIVES

(Conducted by: NPC and Quezon City LGU)

#### **NPC - HEAD OFFICE**

| Vaccination<br>Date | Brand       | No. of Employees/ Availees |
|---------------------|-------------|----------------------------|
| First Dose          |             |                            |
| June 7              | AstraZeneca | 435                        |
| August 4            | Sinovac     | 217                        |
| Second Dose         |             |                            |
| August 27           | AstraZeneca | 435                        |
| September 1         | Sinovac     | 217                        |