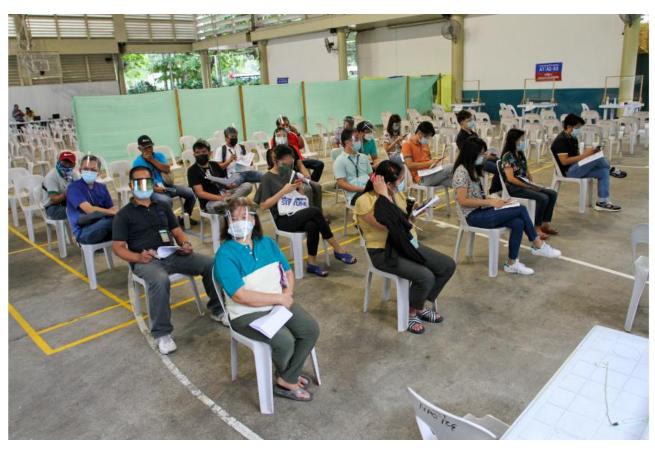

#### **NPC Vaccination Drive**

## CY2021 COVID-RELATED INITIATIVES

(Conducted by: NPC and Quezon City LGU)

#### **NPC - HEAD OFFICE**

| Vaccination<br>Date | Brand       | No. of Employees/ Availees |
|---------------------|-------------|----------------------------|
| First Dose          |             |                            |
| June 7              | AstraZeneca | 435                        |
| August 4            | Sinovac     | 217                        |
| Second Dose         |             |                            |
| August 27           | AstraZeneca | 435                        |
| September 1         | Sinovac     | 217                        |