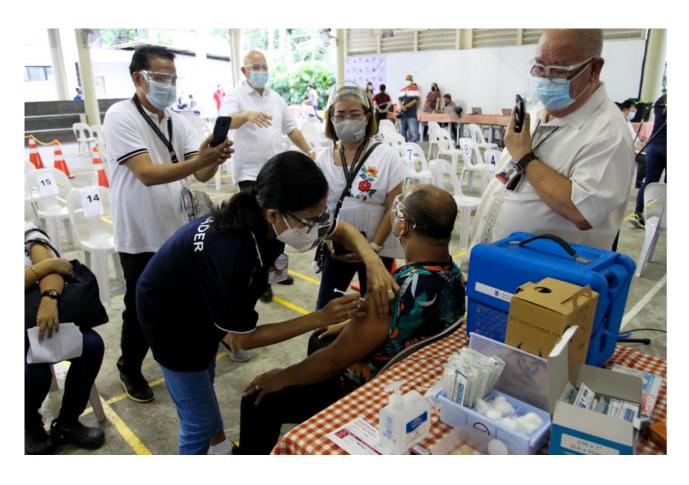

#### **NPC Vaccination Drive**

## CY2021 COVID-RELATED INITIATIVES

(Conducted by: NPC and Quezon City LGU)

#### **NPC - HEAD OFFICE**

| Vaccination<br>Date | Brand       | No. of Employees/ Availees |
|---------------------|-------------|----------------------------|
| First Dose          |             |                            |
| June 7              | AstraZeneca | 435                        |
| August 4            | Sinovac     | 217                        |
| Second Dose         |             |                            |
| August 27           | AstraZeneca | 435                        |
| September 1         | Sinovac     | 217                        |