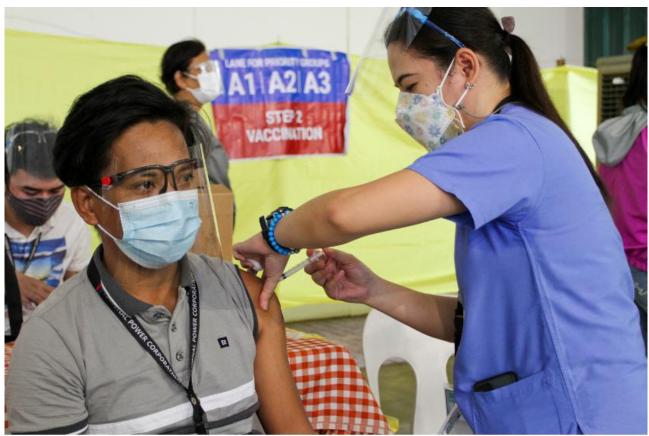

#### **NPC Vaccination Drive**

## CY2021 COVID-RELATED INITIATIVES

(Conducted by: NPC and Quezon City LGU)

#### **NPC - HEAD OFFICE**

| Vaccination<br>Date | Brand       | No. of Employees/ Availees |
|---------------------|-------------|----------------------------|
| First Dose          |             |                            |
| June 7              | AstraZeneca | 435                        |
| August 4            | Sinovac     | 217                        |
| Second Dose         |             |                            |
| August 27           | AstraZeneca | 435                        |
| September 1         | Sinovac     | 217                        |