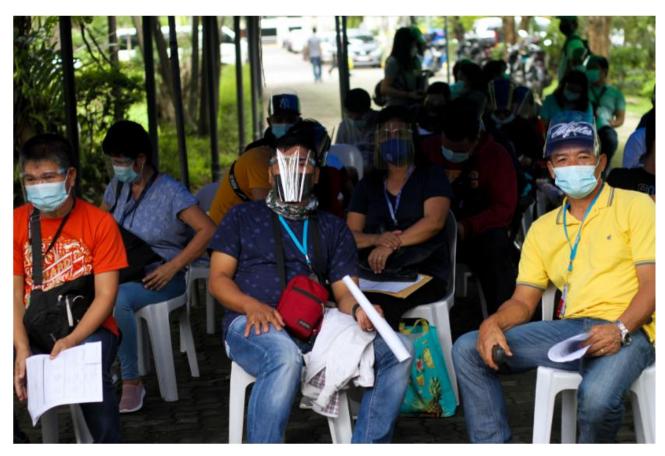

#### **NPC Vaccination Drive**

## CY2021 COVID-RELATED INITIATIVES

(Conducted by: NPC and Quezon City LGU)

#### **NPC - HEAD OFFICE**

| Vaccination<br>Date | Brand       | No. of Employees/ Availees |
|---------------------|-------------|----------------------------|
| First Dose          |             |                            |
| June 7              | AstraZeneca | 435                        |
| August 4            | Sinovac     | 217                        |
| Second Dose         |             |                            |
| August 27           | AstraZeneca | 435                        |
| September 1         | Sinovac     | 217                        |