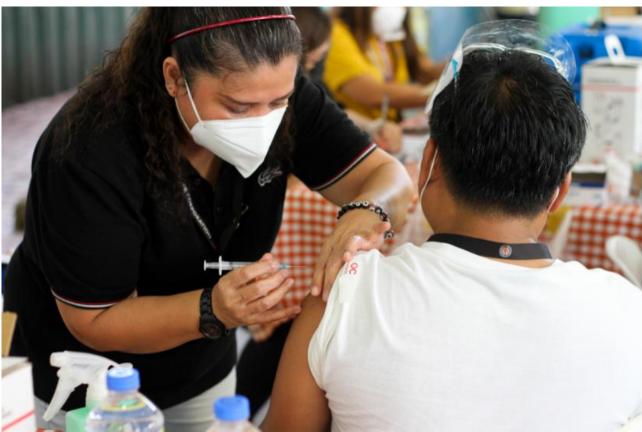

#### **NPC Vaccination Drive**

## CY2021 COVID-RELATED INITIATIVES

(Conducted by: NPC and Quezon City LGU)

#### **NPC - HEAD OFFICE**

| Vaccination<br>Date | Brand       | No. of Employees/ Availees |
|---------------------|-------------|----------------------------|
| First Dose          |             |                            |
| June 7              | AstraZeneca | 435                        |
| August 4            | Sinovac     | 217                        |
| Second Dose         |             |                            |
| August 27           | AstraZeneca | 435                        |
| September 1         | Sinovac     | 217                        |