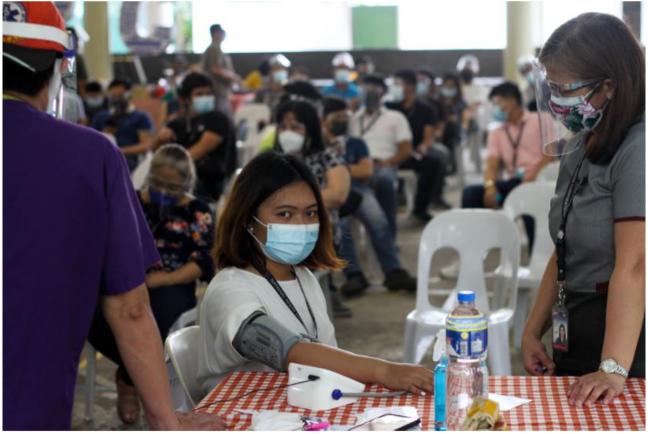

#### **NPC Vaccination Drive**

## CY2021 COVID-RELATED INITIATIVES

(Conducted by: NPC and Quezon City LGU)

#### **NPC - HEAD OFFICE**

| Vaccination<br>Date | Brand       | No. of Employees/ Availees |
|---------------------|-------------|----------------------------|
| First Dose          |             |                            |
| June 7              | AstraZeneca | 435                        |
| August 4            | Sinovac     | 217                        |
| Second Dose         |             |                            |
| August 27           | AstraZeneca | 435                        |
| September 1         | Sinovac     | 217                        |