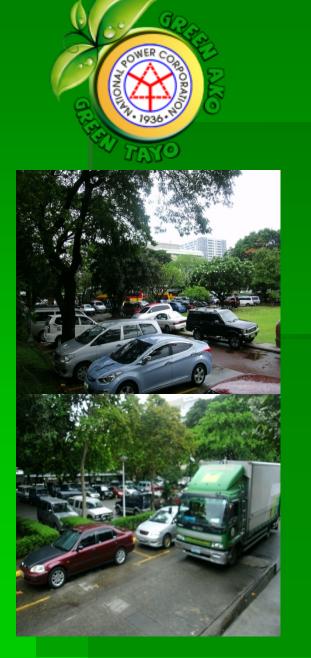

# 5. Left most lanes are fast lanes or for passing only.

If the vehicle behind you is honking, give way.

**TRIVIA:** 

HOW MANY VEHICLES ENTER NPC GATE IN THE SPAN OF 12 HOURS BETWEEN 6am TO

6pm?