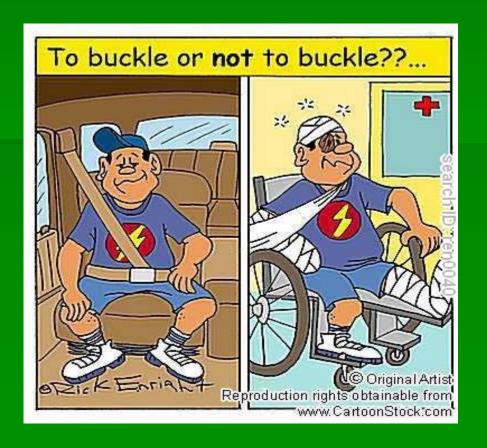

97 kgs. of HYDROCARBONS 260.82 kgs. of CARBON MONOXIDE 17.33 kgs of NITROGEN OXIDES 5,193.63 kgs of CARBON DIOXIDE





EMITTED BY THE AVERAGE LIGHT TRUCK:

81.65 kgs. of HYDROCARBONS 387.37 kgs. of CARBON MONOXIDE 25.31 kgs of NITROGEN OXIDES 7,273.35 kgs of CARBON DIOXIDE





#### **EFFECTS OF AIR POLLUTANTS:**

- NITROGEN OXIDES BECOMES NITROGEN DIOXIDE, AN ELEMENT OF SMOG.
- CARBON MONOXIDE IS A
  - A POTENTIALLY LETHAL POISON
  - A GREENHOUSE GAS
  - AN ELEMENT IN THE CHEMICAL REACTION THAT CREATES SMOG
- CARBON DIOXIDE CONTRIBUTES TO GLOBAL WARMING.

### Driving Tips



## 1. Check that tires are properly inflated.

Check if the four tires are not flat.



# 2. Check if all mirrors are properly adjusted for your use.

Reduce your blind spots.



### 3. Wear seatbelts at all times.



### 4. Avoid tailgating.

## 4. Don't talk on a mobile phone while driving.

 Phones distracts you from concentrating on the road and increases your chance of a collision.





# 5. Left most lanes are fast lanes or for passing only.

If the vehicle behind you is honking, give way.





**TRIVIA:** 

HOW MANY VEHICLES ENTER NPC GATE IN THE SPAN OF 12 HOURS BETWEEN 6am TO

6pm?





## THAKYOU!